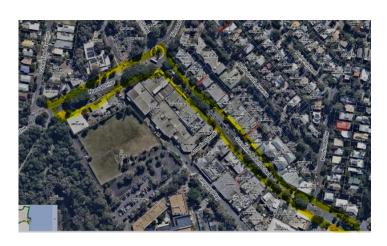

#### Affected roads are:

- Noosa Drive, from Coral Tree Avenue to Grant Street.
- Sunshine Beach Road, from Noosa Drive to Cooyar Street.

Your patience during this project is appreciated.

#### **Further information**

Please contact Council's Site Supervisor on (07) 5329 6500

Extent of work area is marked below: