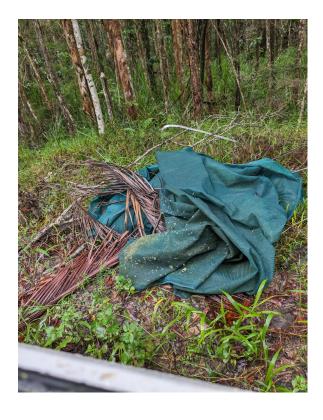

## **Illegal Dumping**

Garden rubbish dumping and other waste dumping is illegal and can attract penalties, starting at \$322 for littering (less than 200 litres) and \$2,580 for illegal dumping (200 litres or more) for individuals and \$1,613 for littering and \$8,065 for illegal dumping for corporations.