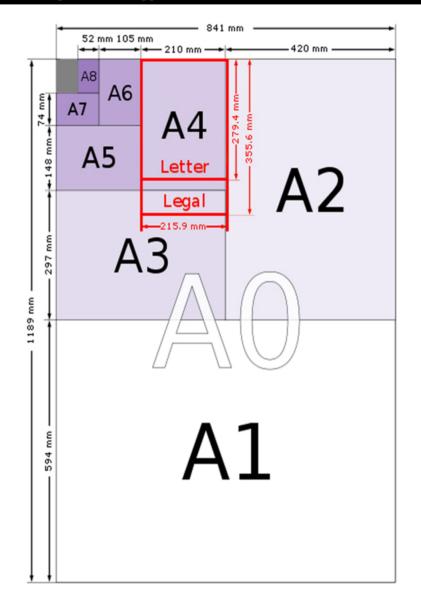

| Description GST inc.                                                                                      | Colour<br>\$           | Qty | Total<br>\$ | Description |
|-----------------------------------------------------------------------------------------------------------|------------------------|-----|-------------|-------------|
| <b>AREA SPECIFIC MAPS FROM GIS</b><br>(Describe Area Over)                                                |                        |     |             |             |
| • Size A0                                                                                                 | 135.00                 |     |             |             |
| • Size A1                                                                                                 | 98.50                  |     |             |             |
| • Size A2                                                                                                 | 72.00                  |     |             |             |
| • Size A3                                                                                                 | 48.50                  |     |             |             |
| • Size A4                                                                                                 | 31.00                  |     |             |             |
| As Constructed A4 pdf                                                                                     | 41.50                  |     |             |             |
|                                                                                                           |                        |     |             |             |
| <ul> <li>LiDar, contour and aerial tile supply</li> <li>Price on application – capped at \$500</li> </ul> | 24.00 per<br>sqkm tile |     |             |             |